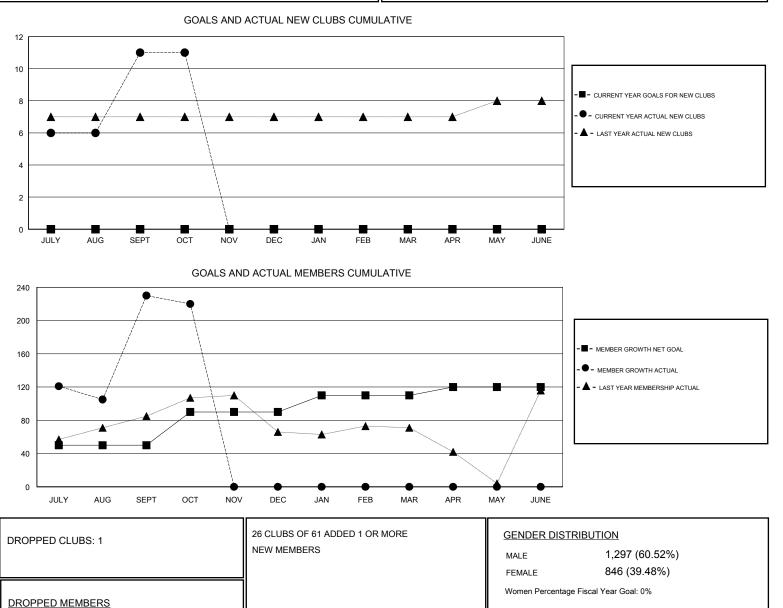

## VENKATA S RAJU DANTULURI GMT:

| GMT: VENKATA S RAJU DANTULURI |               |           | LOCATION INDIA |                       |                           | GMT CA                  |                                                    |
|-------------------------------|---------------|-----------|----------------|-----------------------|---------------------------|-------------------------|----------------------------------------------------|
| Clubs                         |               |           |                | Members               |                           |                         |                                                    |
| RESULTS FOR 2018-2019         |               |           |                | RESULTS FOR 2018-2019 |                           |                         |                                                    |
| QUARTER                       | NEW CLUB GOAL | NEW CLUBS | DROPPED CLUBS  | QUARTER               | MEMBER GROWTH NET<br>GOAL | MEMBER GROWTH<br>ACTUAL | DROPPED<br>MEMBERS ACTUAL<br>(including transfers) |
| JULY/AUG/SEPT                 | 0             | 11        | 1              | JULY/AUG/SEPT         | 50                        | 283                     | 48                                                 |
| OCT/NOV/DEC                   | 0             | 0         | 0              | OCT/NOV/DEC           | 40                        | 16                      | 26                                                 |
| JAN/FEB/MAR                   | 0             | 0         | 0              | JAN/FEB/MAR           | 20                        | 0                       | 0                                                  |
| APR/MAY/JUNE                  | 0             | 0         | 0              | APR/MAY/JUNE          | 10                        | 0                       | 0                                                  |